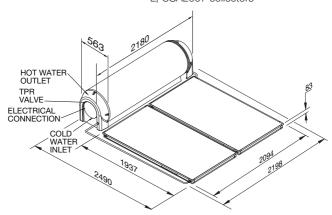

## Features & Benefits

- Suitable for temperate or tropical location
- Stainless steel cylinder
- The 52L Series system directly heats
  the water as it passes through the collectors
- Booster choice of electric element or 6-Star continuous flow gas
- Available in four COLORBOND® Steel colours
- Eligible for STCs<sup>5</sup>
- 7 year cylinder warranty¹ with NPT200 collectors\*
- 10 year cylinder warranty<sup>1</sup> with L, CSA2007 collectors\*

\* Available through Rheem Solar Specialists only

| MODEL                     | 52L300           |
|---------------------------|------------------|
| Storage Capacity (L)      | 300              |
| Solar Collectors          | 2 NPT200,        |
|                           | L, CSA2007       |
| Booster Type              | Electric or Gas  |
| Weight Empty (kg) - Tank  | 79               |
| Solar Collector (kg each) | 36               |
| Water Connections         | DN15 Compression |